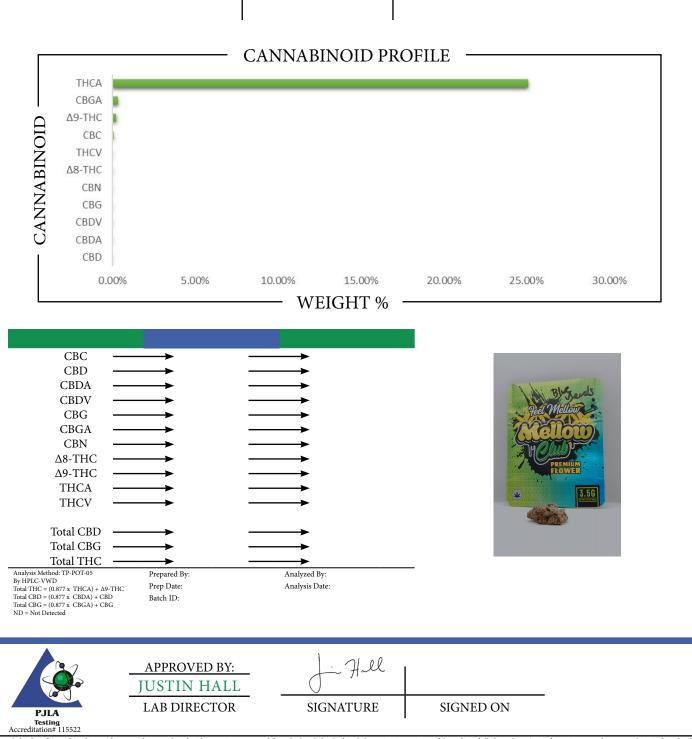

## CERTIFICATE OF ANALYSIS







This is a Badger Labs Certificate of Analysis and may not be reproduced without written approval from Badger Labs. Badger Labs maintains strict confidentiality of all client data. Any information regarding an analysis is shared only with the the individuals designated on the Laboratory Chain of Custody (COC) as contacts unless authorization is received. Limits of Quantification (LOQ) are available upon request. This report complies to the requirements of the ISO/IEC 17025:2017 standard. Review the results, expanded uncertainty and specifications to ensure they meet your requirements. Uncertainty values are available upon request.