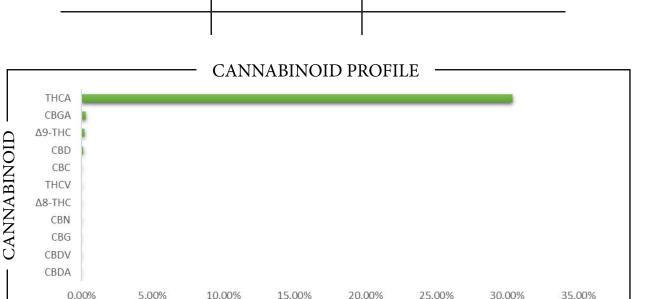

## **CERTIFICATE OF ANALYSIS**

REPORT PREPARED FOR:

PROJECT#
LAB ID
RECEIVED DATE
REPORT DATE

SAMPLE NAME:

WEIGHT %

| СВС —                                                                                                           | <b>→</b>     | <del></del>    |  |
|-----------------------------------------------------------------------------------------------------------------|--------------|----------------|--|
| CBD —                                                                                                           | <b></b>      | <b>─</b>       |  |
| CBDA —                                                                                                          | <b>→</b>     | <b>─</b>       |  |
| CBDV —                                                                                                          | <b>→</b>     | <b>─</b>       |  |
| CBG —                                                                                                           | <b>→</b>     | <b>─</b>       |  |
| CBGA —                                                                                                          | <b>→</b>     | <b>─</b>       |  |
| CBN —                                                                                                           | <b>→</b>     | <del></del>    |  |
| Δ8-THC —                                                                                                        | <b>→</b>     | <del></del>    |  |
| Δ9-ТНС —                                                                                                        | <b>→</b>     | <del></del>    |  |
| THCA —                                                                                                          | <b>→</b>     | <del></del>    |  |
| THCV —                                                                                                          | <b>→</b>     | <del></del>    |  |
|                                                                                                                 |              |                |  |
| Total CBD —                                                                                                     | <b>→</b>     | <del></del>    |  |
| Total CBG —                                                                                                     | <b>→</b>     | <del></del>    |  |
| Total THC                                                                                                       | <b>→</b>     | <del></del>    |  |
| Analysis Method: TP-POT-05<br>By HPLC-VWD                                                                       | Prepared By: | Analyzed By:   |  |
| Total THC = $(0.877 \text{ x THCA}) + \Delta 9\text{-THC}$<br>Total CBD = $(0.877 \text{ x CBDA}) + \text{CBD}$ | Prep Date:   | Analysis Date: |  |
| Total CBG = (0.877 x CBGA) + CBG                                                                                | Batch ID:    |                |  |