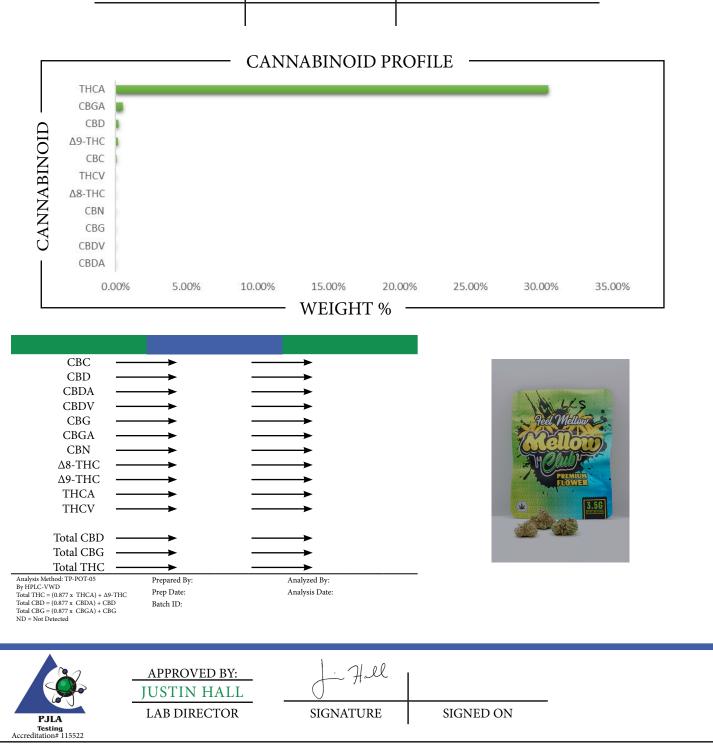

## CERTIFICATE OF ANALYSIS







This is a Badger Labs Certificate of Analysis and may not be reproduced without written approval from Badger Labs. Badger Labs maintains strict confidentiality of all client data. Any information regarding an analysis is shared only with the the individuals designated on the Laboratory Chain of Custody (COC) as contacts unless authorization is received. Limits of Quantification (LOQ) are available upon request. This report complies to the requirements of the ISO/IEC 17025:2017 standard. Review the results, expanded uncertainty and specifications to ensure they meet your requirements. Uncertainty values are available upon request.