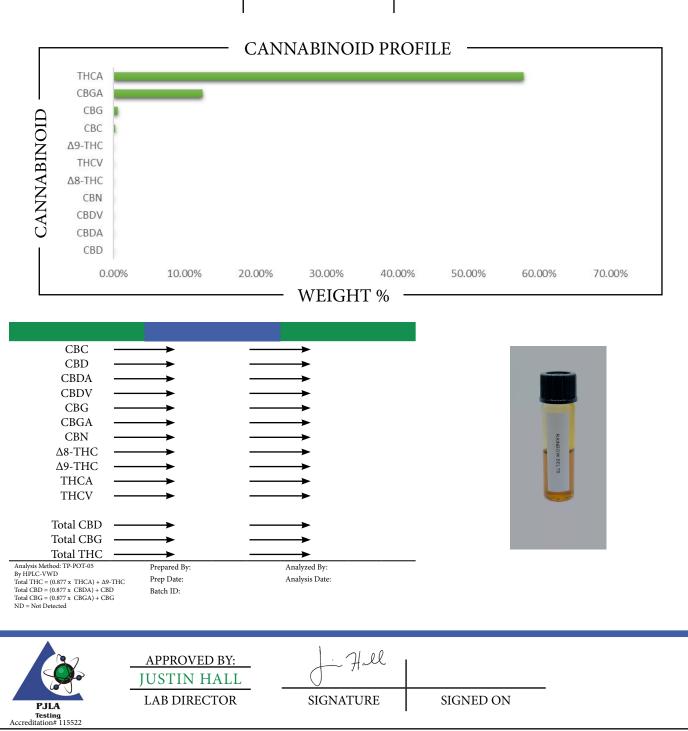

## CERTIFICATE OF ANALYSIS







This is a Badger Labs Certificate of Analysis and may not be reproduced without written approval from Badger Labs. Badger Labs maintains strict confidentiality of all client data. Any information regarding an analysis is shared only with the the individuals designated on the Laboratory Chain of Custody (COC) as contacts unless authorization is received. Limits of Quantification (LOQ) are available upon request. This report complies to the requirements of the ISO/IEC 17025:2017 standard. Review the results, expanded uncertainty and specifications to ensure they meet your requirements. Uncertainty values are available upon request.